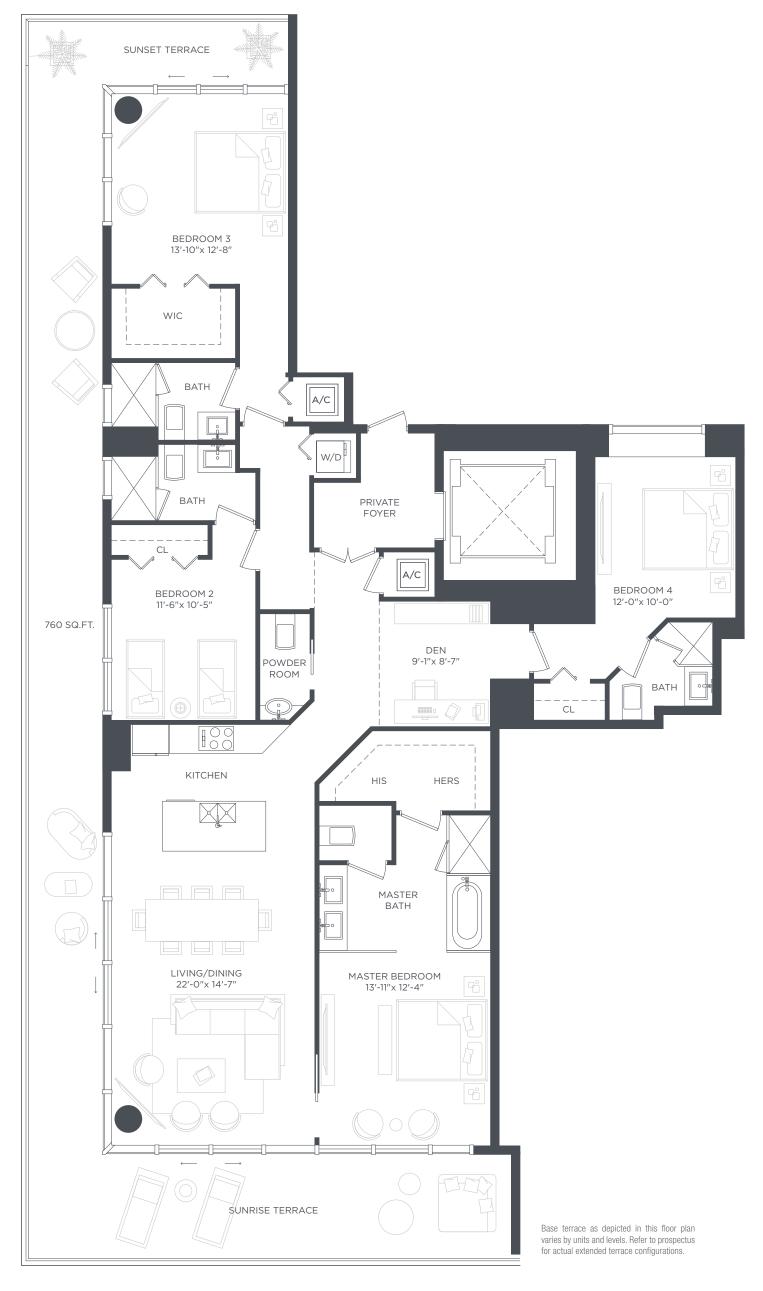

## RESIDENCE 01

LEVELS 6 TO 49 4 BEDROOMS 4 1/2 BATHS + DEN

 A/C INTERIOR AREA
 2,232 SQ.FT.
 207.36 SQ.M.

 TERRACE AREA
 760 SQ.FT.
 70.60 SQ.M.

 TOTAL RESIDENCE
 2,992 SQ.FT.
 277.96 SQ.M.

There are various methods for calculating the square footage of a Unit and depending on the method of calculation, the quoted square footage of a Unit in advertising materials may vary from the square footage of a Unit as stated or described in the Prospectus and the Declaration. The dimensions in the Unit shown in these floor plans have been calculated from the exterior boundaries of the exterior walls to the centerline of interior demissing walls, including common elements such as structural walls and other interior structural components of the building and in fact vary from the dimensions that would be determined by using the description and definition of the "Unit" set forth in the Prospectus and the Declaration are less than the square footage reflected here. The measurements of room set forth on this floor plan are generally taken at the greatest points of each given room (as if the room were a perfect rectangle) without regard for any cutouts. Accordingly, the area of the actual room will typically smaller than the product obtained by multiplying the stated length times width. All dimensions are approximate and may vary with actual construction. All floor plans are subject to change. The furnishings and décor illustrated are not included with the purchase of the Unit. See Prospectus for information regarding what is offered with the Unit and the calculation of the Unit square footage and dimensions.